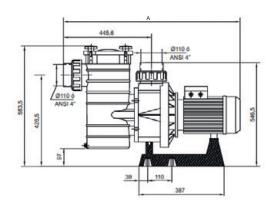

## **○** HCP 4200 SERIES Curves

Total dynamic head (m) 23 20 15 HCP421003E 10 HCP42553E HCP42753E 20 40 60 100 80 120 140 Flow rate (m<sup>3</sup>/h)

| _                  | Reference  | Type<br>(HP) | Input power<br>P1 (kW) | Flow rate*<br>(m³/h) | Inlet /<br>Outlet (mm) | Weight<br>(kg) | Motor                  | Amperage<br>(A) | Dim A<br>(mm) |       |
|--------------------|------------|--------------|------------------------|----------------------|------------------------|----------------|------------------------|-----------------|---------------|-------|
| HCP 4200<br>SERIES | HCP42553E  | 5.5          | -                      | 68                   | 112                    | -              | Three-phase 400 / 700V | 9.1 / 5.3       | 889           | IE3 🗸 |
|                    | HCP42753E  | 7.5          | -                      | 90                   | 112                    | -              | Three-phase 400 / 700V | 12.3 / 7.1      | 914           | IE3 🗸 |
|                    | HCP421003E | 10           | -                      | 104                  | 132                    | -              | Three-phase 400 / 700V | 16.0 / 9.3      | 944           | IE3 🗸 |