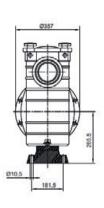

## **○** HCP 4200 SERIES Curves

Total dynamic head (m) 23 20 15 HCP421003E 10 HCP42553E HCP42753E 20 40 60 100 80 120 140 Flow rate (m<sup>3</sup>/h)

| _                  | Reference  | Type<br>(HP) | Input power<br>P1 (kW) | Flow rate*<br>(m³/h) | Inlet /<br>Outlet (mm) | Weight<br>(kg) | Motor                  | Amperage<br>(A) | Dim A<br>(mm) |       |
|--------------------|------------|--------------|------------------------|----------------------|------------------------|----------------|------------------------|-----------------|---------------|-------|
| HCP 4200<br>SERIES | HCP42553E  | 5.5          | -                      | 68                   | 112                    | -              | Three-phase 400 / 700V | 9.1 / 5.3       | 889           | IE3 🗸 |
|                    | HCP42753E  | 7.5          | -                      | 90                   | 112                    | -              | Three-phase 400 / 700V | 12.3 / 7.1      | 914           | IE3 🗸 |
|                    | HCP421003E | 10           | -                      | 104                  | 132                    | -              | Three-phase 400 / 700V | 16.0 / 9.3      | 944           | IE3 🗸 |