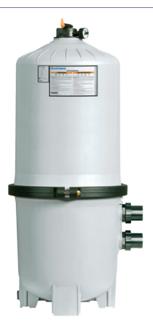

## Trouble-free crystal-clear water

- O Ultra-fine filtration twice as efficient as a sand filter. 20 to 25 microns
- Very large filtration area
- Reduced maintenance: once a season under normal conditions
- Small ground footprint
- No backwashing: saves on water, heating and chemicals
- Can be installed outdoors thanks to its weather-resistant tank
- Operating pressure: 3.5 bar

|            |      | Effective filtration area |     | Reference<br>flow rate<br>sand filter) | In/Out | Empty<br>weight | Ref.      |
|------------|------|---------------------------|-----|----------------------------------------|--------|-----------------|-----------|
|            |      | 65 m <sup>2</sup>         |     | 40 m³/h                                | 63 mm  | 35 kg           | HCF7030CE |
|            |      |                           |     |                                        |        |                 |           |
| SWIMCLEAR™ | Dime | Dimensions (mm)           |     |                                        |        |                 |           |
|            | Α    | В                         | С   |                                        |        |                 |           |
|            | 1330 | 710                       | 660 |                                        |        |                 |           |
|            |      |                           |     |                                        |        |                 |           |