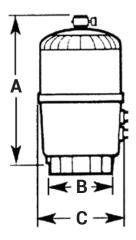

|            |      | Effective filtration area |     | Reference<br>flow rate<br>sand filter) | In/Out | Empty<br>weight | Ref.      |
|------------|------|---------------------------|-----|----------------------------------------|--------|-----------------|-----------|
|            |      | 65 m <sup>2</sup>         |     | 40 m³/h                                | 63 mm  | 35 kg           | HCF7030CE |
|            |      |                           |     |                                        |        |                 |           |
| SWIMCLEAR™ | Dime | Dimensions (mm)           |     |                                        |        |                 |           |
|            | Α    | В                         | С   |                                        |        |                 |           |
|            | 1330 | 710                       | 660 |                                        |        |                 |           |
|            |      |                           |     |                                        |        |                 |           |