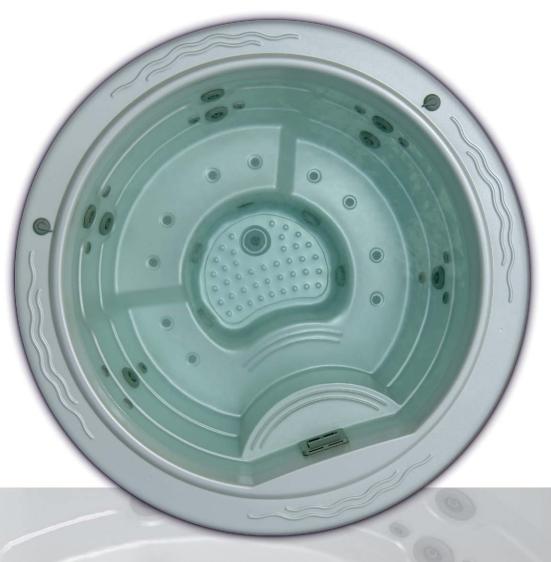

The Round 2 overflow spa, with a diameter of 2 metres, can comfortably seat up to 5 people. With its strategically positioned jets, it offers many massage options for different parts of the body and showcases the benefits of chromotherapy.

## ROUND 2

| General Specifications             |                   |
|------------------------------------|-------------------|
| Dimensions                         | Ø 205 (± 1cm)     |
| Positions (Seats / Loungers)       | 5 (5 / -)         |
| Water capacity (Litre)             | 680               |
| Empty spa weight / Full spa weight | 340 Kg / 1,750 Kg |
| Material                           | Acrylic           |

| Features              |     |
|-----------------------|-----|
| Jets                  | 20  |
| Air nozzles           | 10  |
| Chromotherapy LED     | Yes |
| Metallic structure    | Yes |
| Light                 | Yes |
| Digital control panel | Yes |